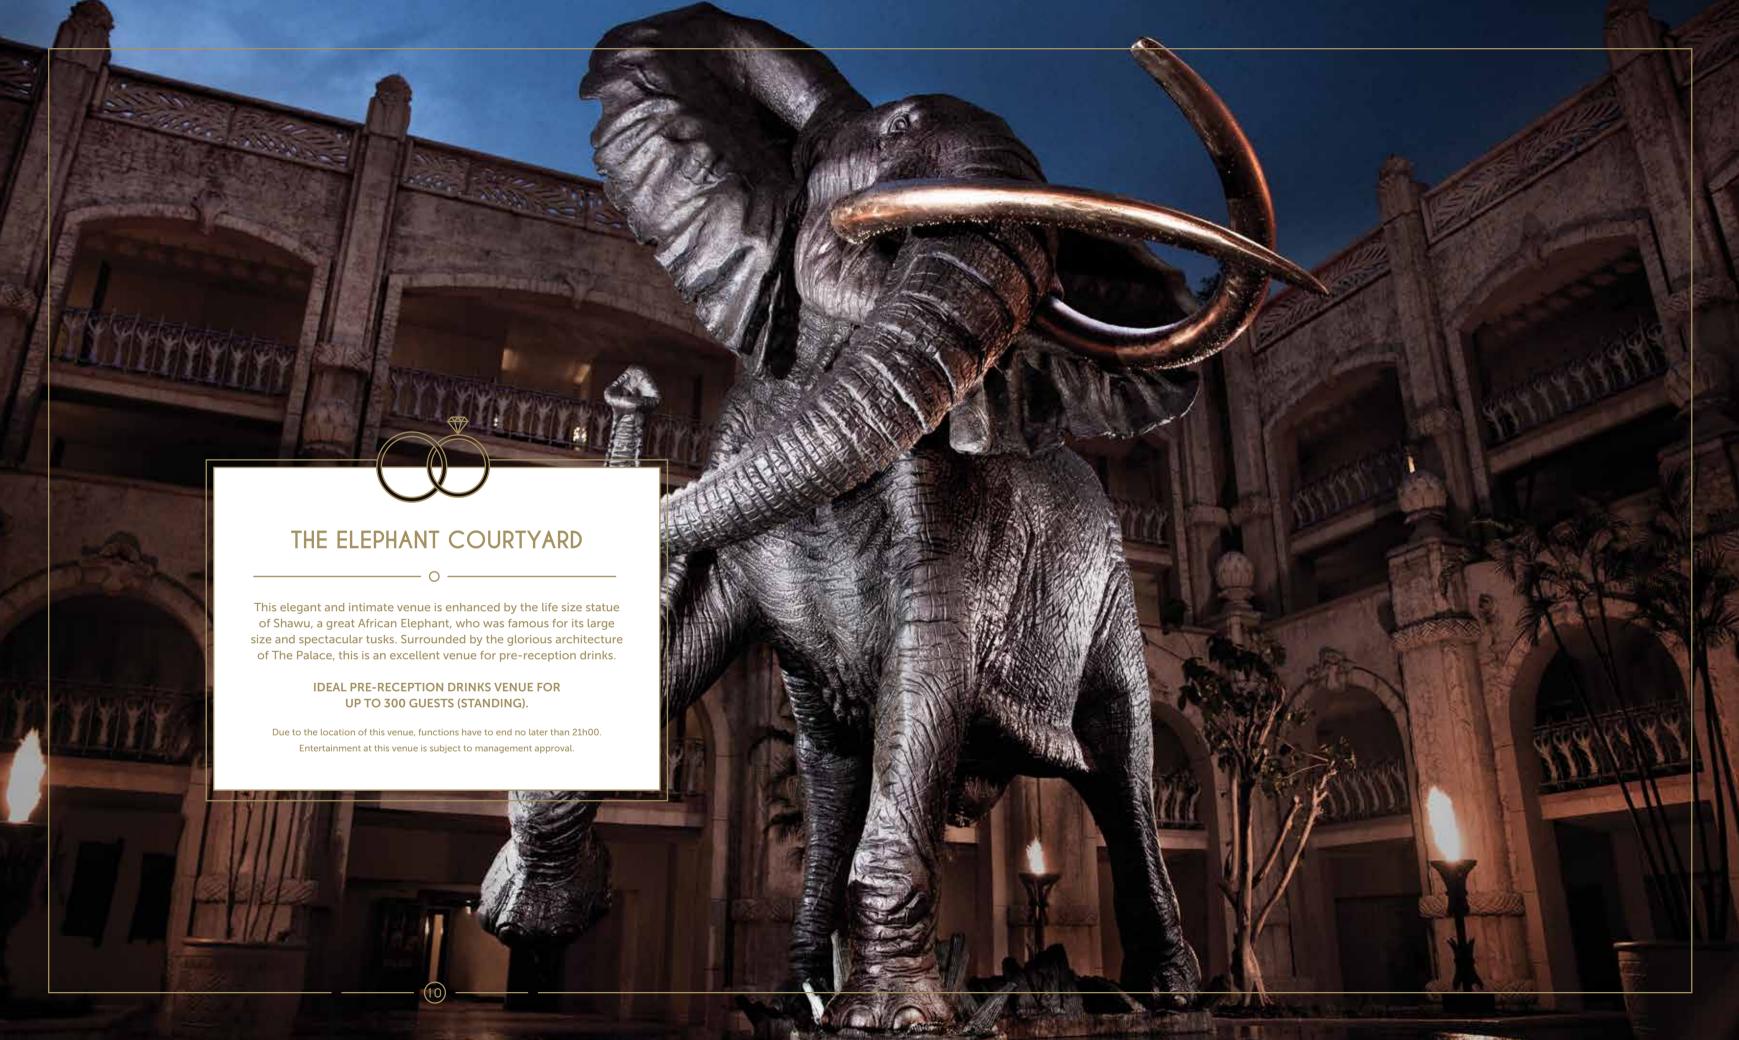

# THE ORCHID AND PROTEA ROOMS

0

Both the Orchid and Protea Rooms are located at The Palace, with doors facing the Elephant Courtyard, where the bronze sculpture of Shawu resides. The glass doors of each venue open onto their own terrace and overlook the lush greenery and tranquil waterfalls of The Palace Gardens.

## IDEAL CEREMONY OR RECEPTION VENUE FOR UP TO 80 GUESTS.

Due to the location of the Orchid and Protea Rooms, functions must end no later than 23h00. Entertainment at this venue is subject to management approv