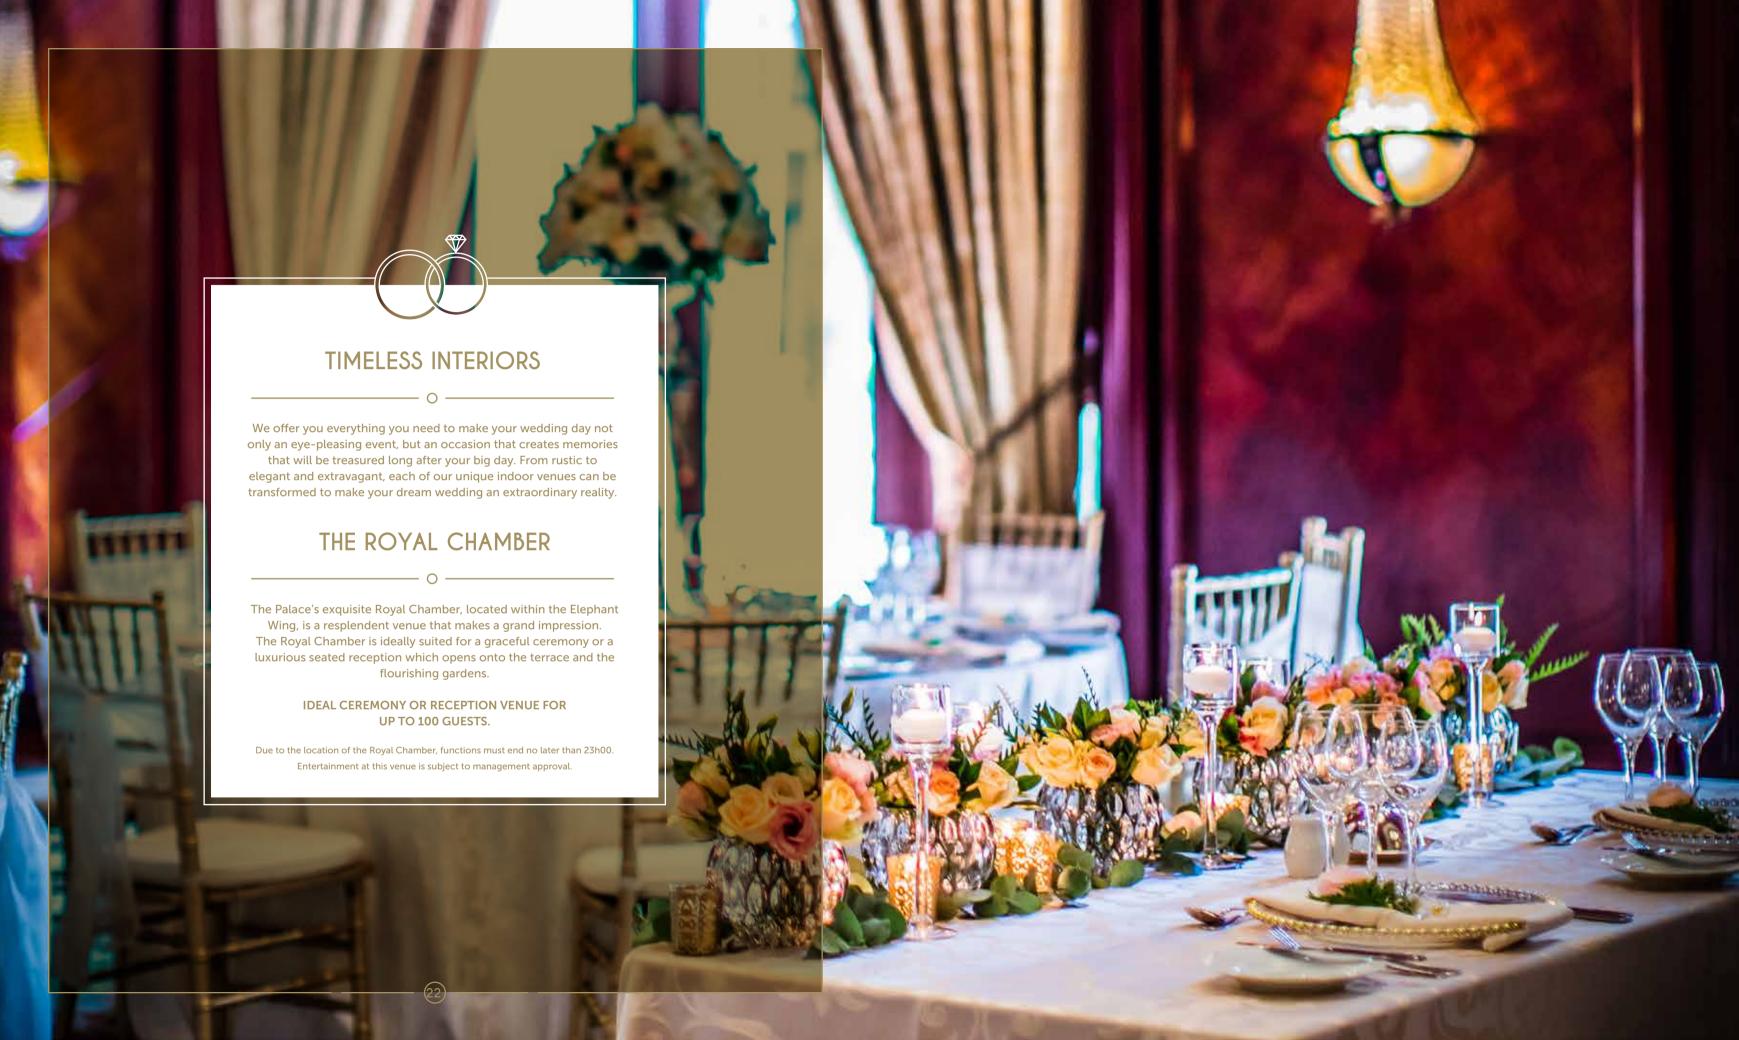

# THE ORCHID AND PROTEA ROOMS

0

Both the Orchid and Protea Rooms are located at The Palace, with doors facing the Elephant Courtyard, where the bronze sculpture of Shawu resides. The glass doors of each venue open onto their own terrace and overlook the lush greenery and tranquil waterfalls of The Palace Gardens.

## IDEAL CEREMONY OR RECEPTION VENUE FOR UP TO 80 GUESTS.

Due to the location of the Orchid and Protea Rooms, functions must end no later than 23h00. Entertainment at this venue is subject to management approv