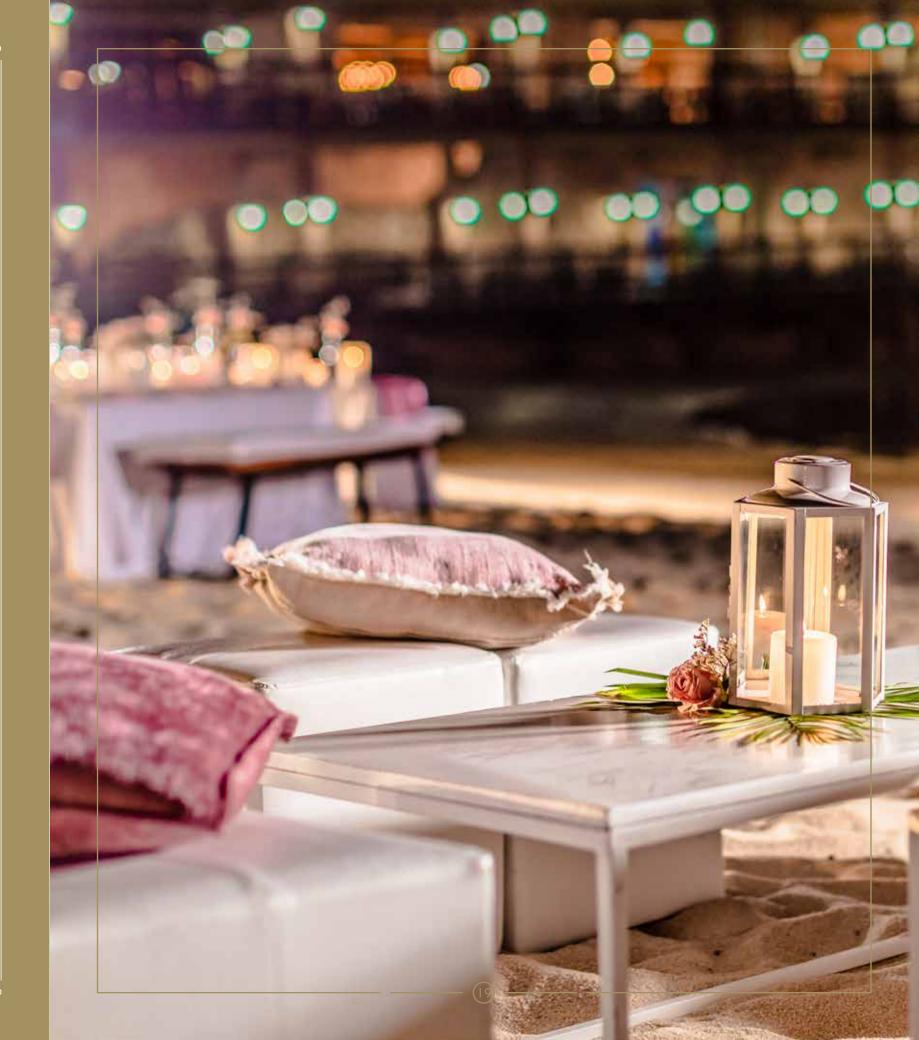

0

The Valley of Waves beach is a distinctive and lovely outdoor reception venue. Surrounded by The Palace Gardens and Ruins, this unique beach with soft rolling waves is the perfect, tranquil background to your reception.

IDEAL PRE-RECEPTION DRINKS OR RECEPTION VENUE FOR UP TO 500 GUESTS.

Due to the location of this venue, functions at Valley of Waves car start from 20h00 and must end no later than 23h00.

Only buffet menus are served at this venue.