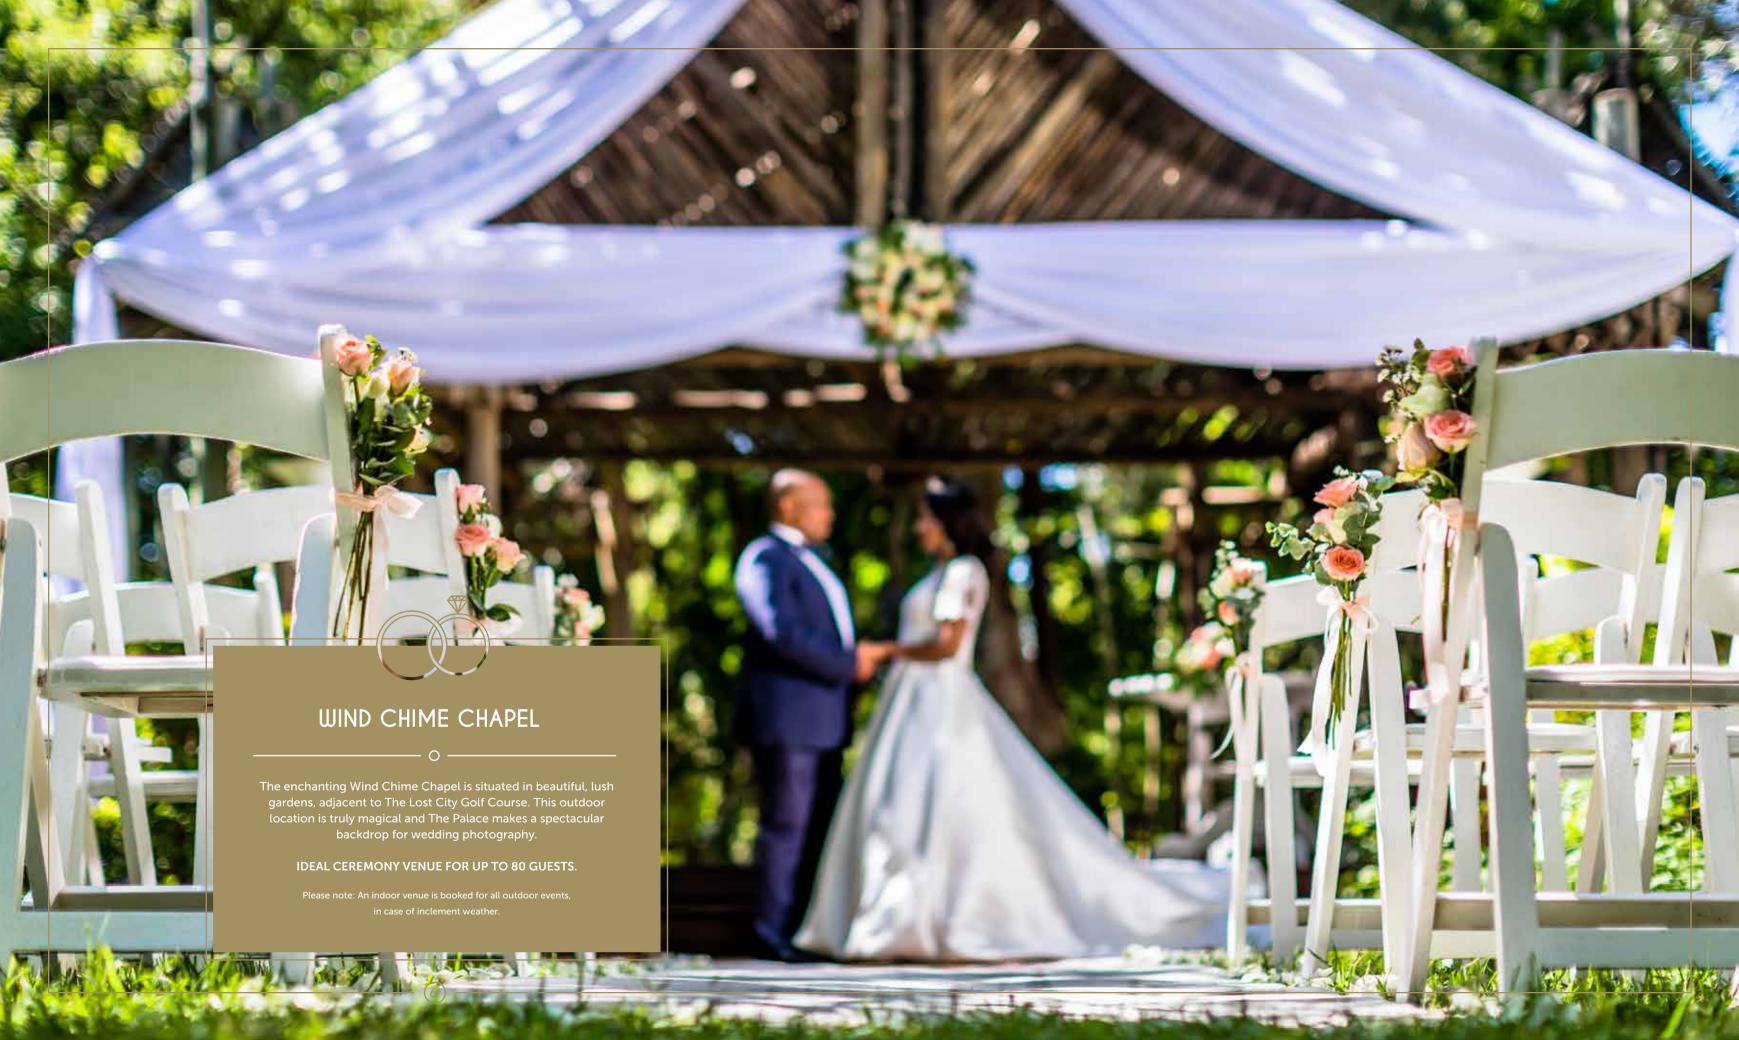

# THE PALACE GAZEBO

0

Set within The Palace gardens, this mystical venue can host small and intimate weddings. The tranquil backdrop of small streams and waterfalls make this a romantic wedding setting that is meant to inspire.

# IDEAL CEREMONY VENUE FOR UP TO 60 GUESTS.

rlease note: An indoor venue is booked for all outdoor events. in case of inclement weather.

The King's Tower is magnificently located at the highest point of The Palace, overlooking the entire expanse of the Sun City Resort, paired with a breathtaking view of the Pilanesberg. This glorious, regal setting is encircled by beautiful sculptures of Africa's wildlife, and splendid towers topped with palm fronds and elephant tusks.