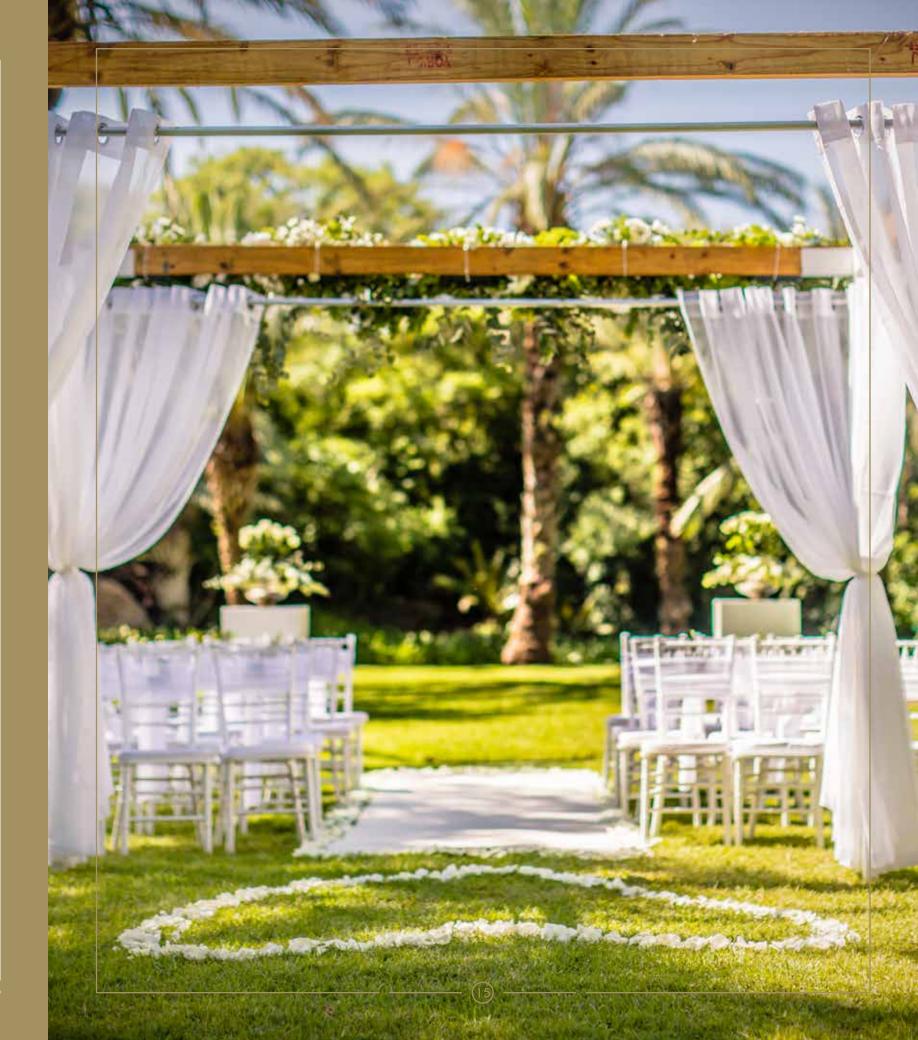

# THE PALACE GAZEBO

0

Set within The Palace gardens, this mystical venue can host small and intimate weddings. The tranquil backdrop of small streams and waterfalls make this a romantic wedding setting that is meant to inspire.

# IDEAL CEREMONY VENUE FOR UP TO 60 GUESTS.

rlease note: An indoor venue is booked for all outdoor events. in case of inclement weather.

The King's Tower is magnificently located at the highest point of The Palace, overlooking the entire expanse of the Sun City Resort, paired with a breathtaking view of the Pilanesberg. This glorious, regal setting is encircled by beautiful sculptures of Africa's wildlife, and splendid towers topped with palm fronds and elephant tusks.